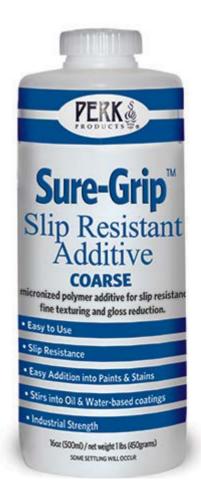

# SURE GRIP

# Sure Grip Anti-Skid Additive

COURSE OR FINE

#### **PRODUCT DESCRIPTION**

**Sure Grip** is a lightweight, optically clear, polymeric particle that stays suspended in most clear or pigmented coatings. **Sure Grip** is used as an additive where the surface may become slick due to the application of the coating.

### **COVERAGE RATE**

Approximately 3.2 oz. per gallon of coating. One 16 oz. **Sure Grip** bottle is designed to be poured into a 5 gallon pail of your desired coating.

\*Available in Course or Fine