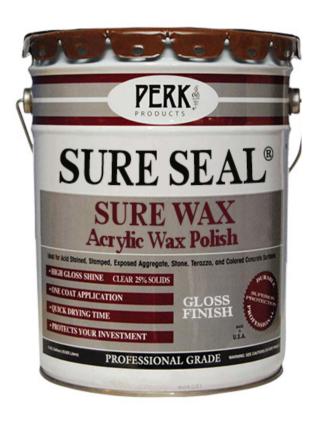

# Sure Wax

ACRYLIC WAX POLISH (HIGH GLOSS OR MATTE FINISH)

## **PRODUCT DESCRIPTION**

**Sure Wax** is a water-based & wax co-polymer designed to provide an abrasion resistant clear top coat to polish and protect your existing sealers and finishes. **Sure Wax** is primarily designed to gloss or provide a matte finish to interior decorative concrete floors.

#### **FEATURES AND BENEFITS**

**Sure Wax** provides a gloss finish, is easily applied and can also be easily stripped with a conventional wax polish remover. The application of **Sure Wax** reduces the need to reseal surfaces, is non-yellowing, and gives your concrete surfaces a scuff resistant showroom floor finish.